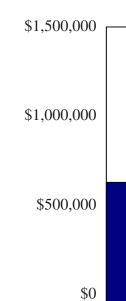

#### **Proposed**

MCFP grant – (\$888,477.48) Ronald McDonald House grant(\$25,000) Community Maintenance grant (\$10,000)

#### Received

Donated volunteer labour (\$8,220) TRA grant (\$25,000) Equipment donation (\$5,165.70) Fundraising and donations (\$1169,621.58) Grants received (\$51,500) League contribution (\$300,000) Donate Today!