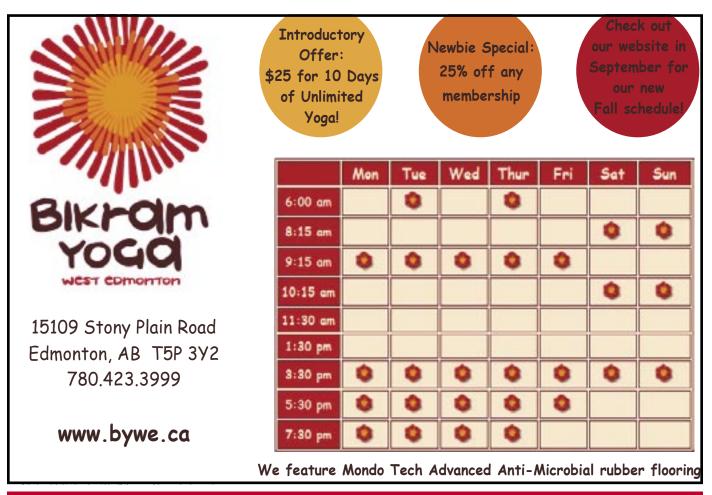

ccer Update and Indoor Registration**

Parkview again ran a successful outdoor soccer season with 20 teams and over 200 players.

Thanks to Stephanie Gregory for coordinating the U4,5,6 program this season. And of course thanks to all the coaches and managers for running the teams.



# **Indoor Soccer Registration**

Sept 4 and Sept 6 6:00 to 9:00 pm Edmonton Soccer Centre West 17415 - 106A Ave

Late Indoor Registration Sept 13 EWZSA office 6:00 to 8:00 pm. Address is 15430 – 93 Ave

See www.ewzsa.com for details



lf y⊡

t□

program continues uninterrupted. As well a person to coordinate the assignment of volunteer duties would help spread out the work load.

If interested in working a volunteer shift for indoor registration, please contact Theresa Donauer at <u>atdonauer@shaw.ca.</u>





# LIFE IS GOOD HERE, WHAT ARE YOU WAITING FOR?



# Your Private Sanctuary for Sports and Relaxation

**In today's hectic lifestyle** the Royal Glenora Sport and Social Club can be summed up as an urban getaway from the everyday. Not only do we offer members the opportunity to play sports and work on personal fitness goals, members can also dine with their friends or families, enjoy a wide array of social events and even pamper themselves without ever leaving the club. **30 DAY TRIALS AVAILABLE** 

Accepting New Members Braidon Reid 780.862.8901 braidon.reid@royalglenora.com

The ROYAL GLENORA CLUB

p. 780.482.2371

e. www.royalglenora.com



# Parkview Park Donor List

To show our gratitude to the people and businesses who have supported the park revitalization project, a new wall pla